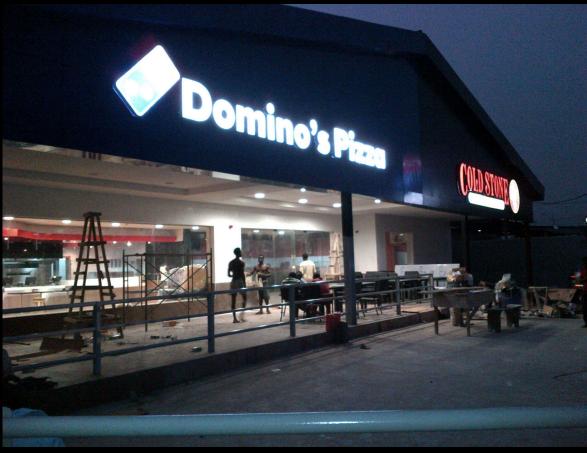

He joined Spaceframes Architects Ltd while still in school. Here, he grew and cut his teeth in the trade.

He worked on and single handedly took on projects for Guaranty Trust Bank, Standard Chartered Bank, First Bank of Nigeria Insurance, African Alliance Insurance, Domino's Pizza, Coldstone Creamery, KFC, Chicken Republic, Aquitane Oil & Gas and many private projects.

Within the group of professionals at **Design Depot Global**, we have a combined wealth of experience of over 20 years in architecture, construction and project management.

**Retail Architecture and Fit -Outs** - This is a key strength of the group. We have been involved in designing and building of major restaurants, eateries, shopping stores, banks and retail facilities in Nigeria. This vast knowledge and experience makes us very well equipped to take on retail projects from design to construction s eamlessly.