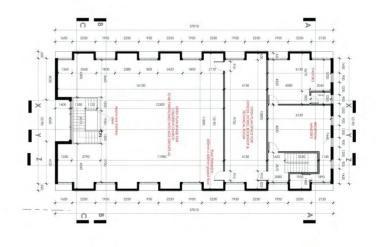

ings work. Adeola's skills starts from design and he interprets them very well on site. He is very insightful and highly organized.

He studied Architecture at Obafemi Awolowo University and got his First Degree.

He joined Adeniyi Coker Consultants Limited, an Architecture Consultancy and Construction firm.

Of note; an 8 storey block of 32 Units of 3 Bedroom apartments, a 6 storey block of 16 units of 4 Bedroom maisonettes, a 4 storey 18 room private hospital are some of the numerous projects he worked on.

Adeola has over 8 years of experience and he brings this competence to the team. This is relevant on every project we take on.























10 80

## BLAPARTMENTS BANANA ISLAND









## **PERIWINKLE ESTATE, LEKKI**











## **DOMINION FAITH INT'L CHURCH**





















## BARE ONE PRIME - ORCHID, LEKKI

















## CONTACTUS

Website - www.designdepotglobal.com Instagram - @design.depot Email - designdepotglobal @ gmail .com Phone - 08028134492, 08038622262

Road 45, Lekki Scheme II, Off Muiz Banire Way, By Abraham Adesanya, Lekki ,Lagos