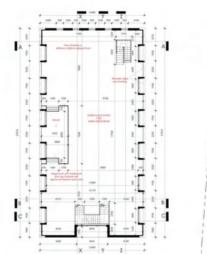

w things work. Adeola's skills starts from design and he interprets them very well on site. He is very insightful and highly organized.

He studied Architecture at Obafemi Awolowo University and got his First Degree.

He joined Adeniyi Coker Consultants Limited, an Architecture Consultancy and Construction firm.

Of note; an 8 storey block of 32 Units of 3 Bedroom apartments, a 6 storey block of 16 units of 4 Bedroom maisonettes, a 4 storey 18 room private hospital are some of the numerous projects he worked on.

Adeola has over 8 years of experience and he brings this competence to the team. This is relevant on every project we take on.























10 80

## BLAPARTMENTS BANANA ISLAND









## **PERIWINKLE ESTATE, LEKKI**











## **DOMINION FAITH INT'L CHURCH**





















## BARE ONE PRIME - ORCHID, LEKKI

















## CONTACTUS

Website - www.designdepotglobal.com Instagram - @design.depot Email - designdepotglobal @ gmail .com Phone - 08028134492, 08038622262

Road 45, Lekki Scheme II, Off Muiz Banire Way, By Abraham Adesanya, Lekki ,Lagos