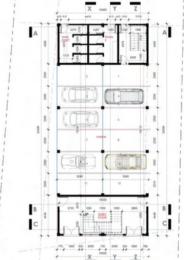

things work. Adeola's skills starts from design and he interprets them very well on site. He is very insightful and highly organized.

He studied Architecture at Obafemi Awolowo University and got his First Degree.

He joined Adeniyi Coker Consultants Limited, an Architecture Consultancy and Construction firm.

Of note; an 8 storey block of 32 Units of 3 Bedroom apartments, a 6 storey block of 16 units of 4 Bedroom maisonettes, a 4 storey 18 room private hospital are some of the numerous projects he worked on.

Adeola has over 8 years of experience and he brings this competence to the team. This is relevant on every project we take on.























10 80

## BLAPARTMENTS BANANA ISLAND









## **PERIWINKLE ESTATE, LEKKI**











## **DOMINION FAITH INT'L CHURCH**





















## BARE ONE PRIME - ORCHID, LEKKI

















## CONTACTUS

Website - www.designdepotglobal.com Instagram - @design.depot Email - designdepotglobal @ gmail .com Phone - 08028134492, 08038622262

Road 45, Lekki Scheme II, Off Muiz Banire Way, By Abraham Adesanya, Lekki ,Lagos